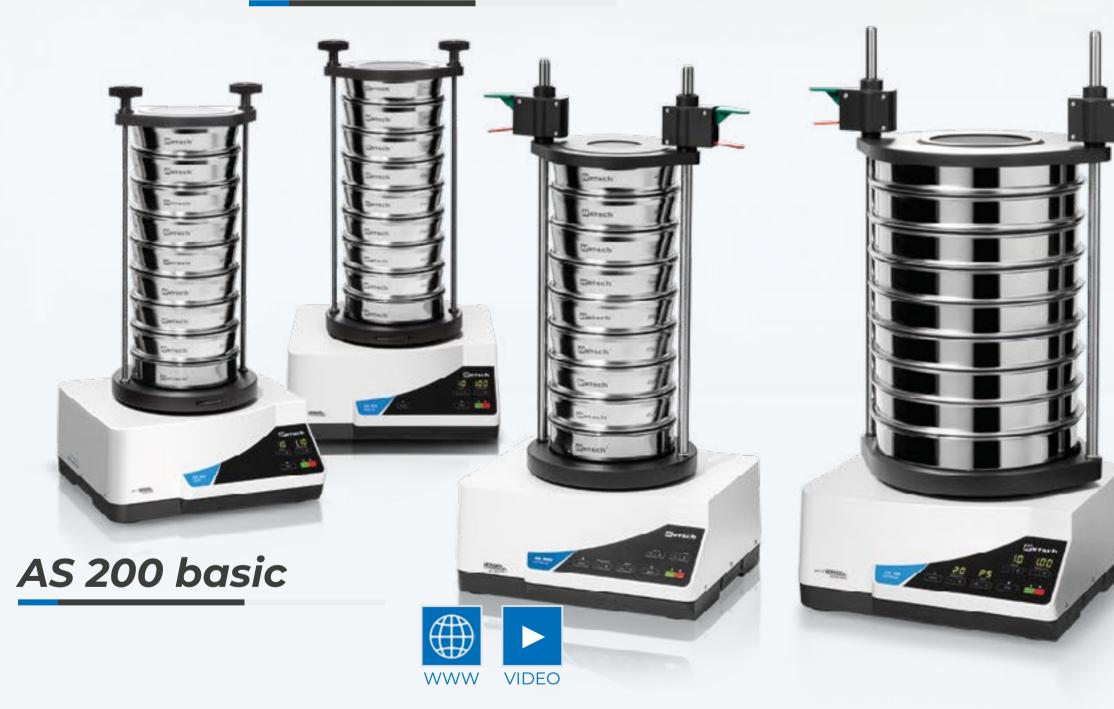

## AS 200 control

- Batch size up to 3 kg
- I Throwing motion with angular momentum
- I Measuring range 20µm - 25mm
- Amplitude 0.20 3.00 mm