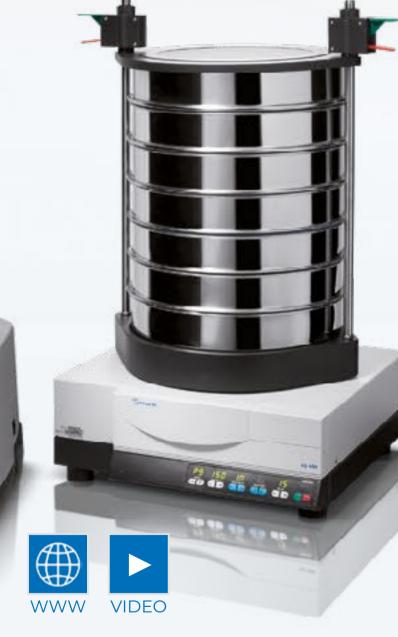

## AS 400 control

- Batch size up to 5 kg
- | Horizontal circular sieving motion
- I Measuring range 45µm - 63mm